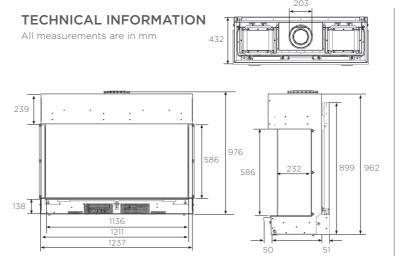

## **KEY DETAILS**

- Three-sided with left or right facing corner options
- **Heat output:** Nat Gas up to 10.0kW, LPG up to 11.1kW
- High Efficiency: 89%
- Energy Efficiency Class: B
- Balanced Flue
- Adjustable EmberLight LED lighting
- Non-reflective glass for a crystal-clear flame view
- Three lining options including EchoFlame Black Glass
- Harmony<sup>10</sup> Programmable Thermostatic Remote Control
- Optional smart phone or tablet control
- EcoFlex gas saving mode
- Optional Ventilation Bars
- Single-sided version also available.
   See separate brochure.