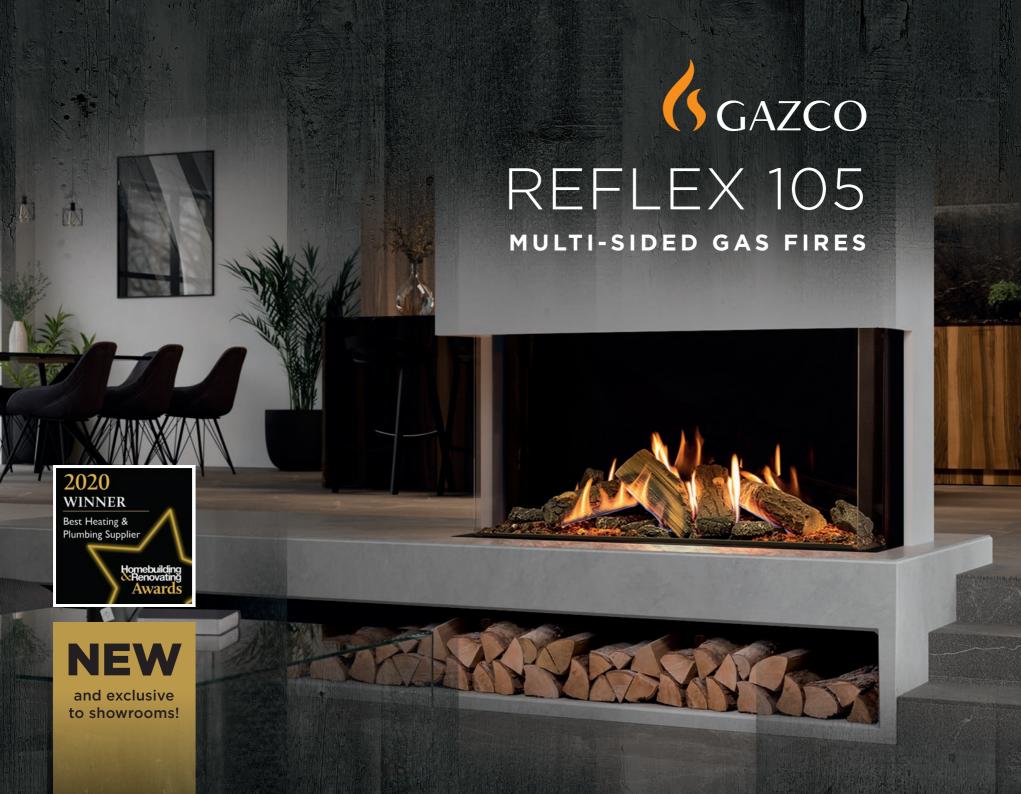

Granting 180° views, Reflex 105 Multi-Sided fires provide stunning visuals that can be experienced from any angle. Inside, dual independent burners allow you complete control over your fire, whether you want tall flowing flames, or a warming gentle glow. Beneath the logs, the ember bed is brought to life with Gazco's EmberLight LED up-lighting, offering year-round ambience that can be enjoyed with or without the flames and heat.

With an innovative optional kit, this designer fire can also be configured from a three-sided panorama to a corner installation if desired, with each format featuring non-reflective glass for uninterrupted atmosphere and complete visual clarity.