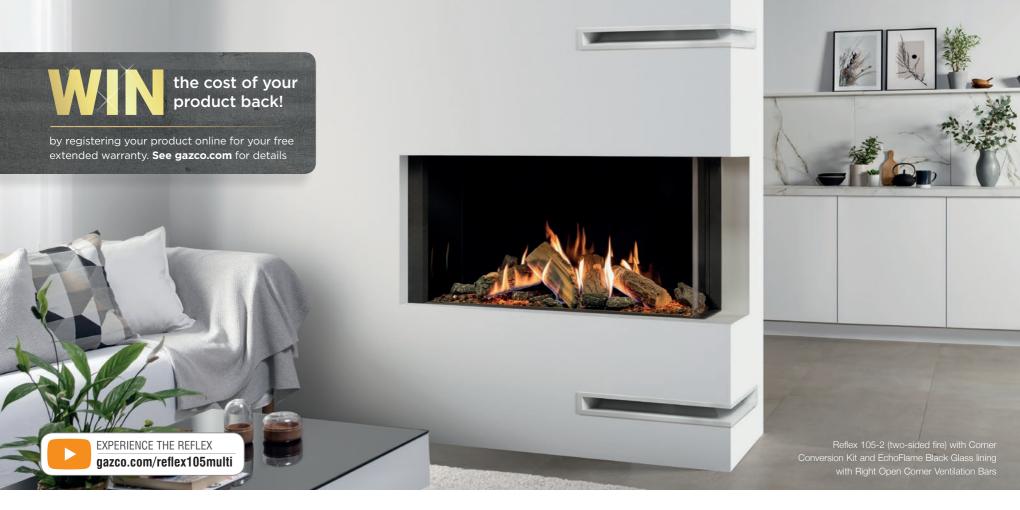

Granting 180° views, Reflex 105 Multi-Sided fires provide stunning visuals that can be experienced from any angle. Inside, dual independent burners allow you complete control over your fire, whether you want tall flowing flames, or a warming gentle glow. Beneath the logs, the ember bed is brought to life with Gazco's EmberLight LED up-lighting, offering year-round ambience that can be enjoyed with or without the flames and heat.

With an innovative optional kit, this designer fire can also be configured from a three-sided panorama to a corner installation if desired, with each format featuring non-reflective glass for uninterrupted atmosphere and complete visual clarity.

Exuding style and choice, the Reflex 105 Multi-Sided can be tailored to your specification with three lining options. Maximise the flame visuals with our depth-enhancing EchoFlame Black Glass lining, or choose Brick-effect or Ledgestone-effect for a classic fireplace backdrop.