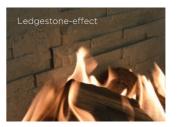

Exuding style and choice, the Reflex 105 Multi-Sided can be tailored to your specification with three lining options. Maximise the flame visuals with our depth-enhancing EchoFlame Black Glass lining, or choose Brick-effect or Ledgestone-effect for a classic fireplace backdrop.