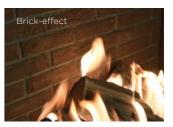

Exuding style and choice, the Reflex 105 Multi-Sided can be tailored to your specification with three lining options. Maximise the flame visuals with our depth-enhancing EchoFlame Black Glass lining, or choose Brick-effect or Ledgestone-effect for a classic fireplace backdrop.