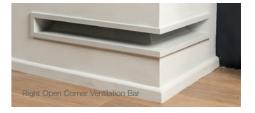

## **OPTIONAL VENTILATION BARS**

To assist with ventilation and offer an alternative to building in 'shadow gaps' above and below the fire, Gazco also offer a range of neat open ventilation bars for all formats.