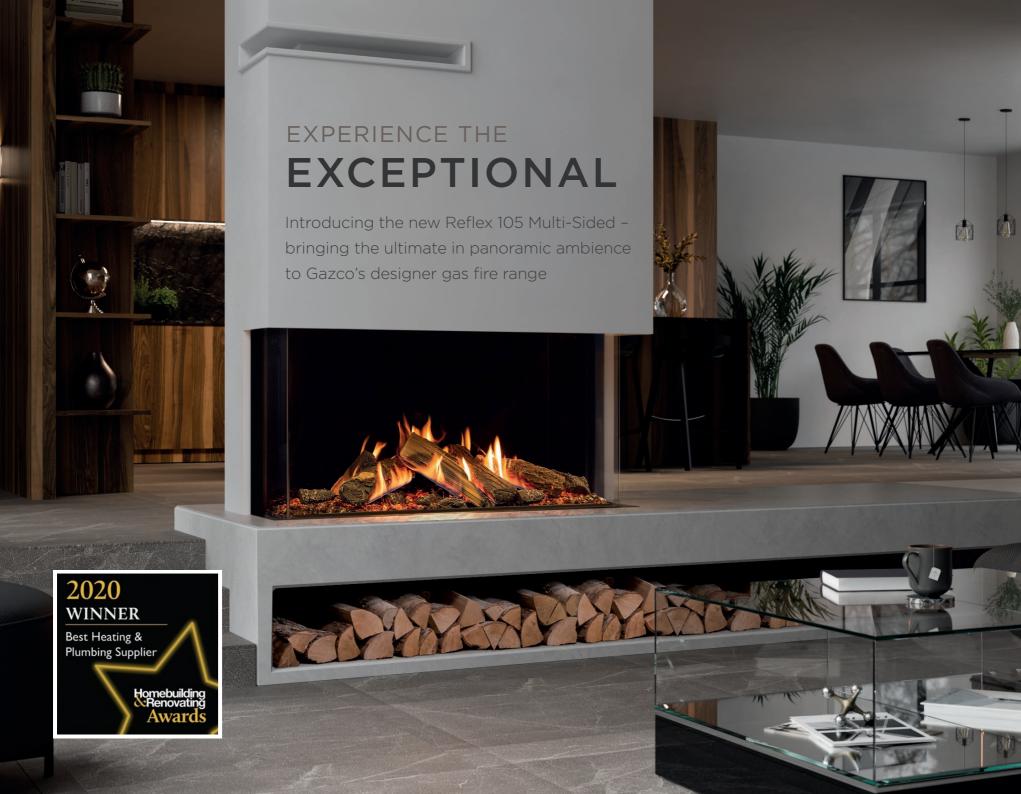

Granting 180° views, Reflex 105 Multi-Sided fires provide stunning visuals that can be experienced from any angle. Inside, dual independent burners allow you complete control over your fire, whether you want tall flowing flames, or a warming gentle glow. Beneath the logs, the ember bed is brought to life with Gazco's EmberLight LED up-lighting, offering year-round ambience that can be enjoyed with or without the flames and heat.

With an innovative optional kit, this designer fire can also be configured from a three-sided panorama to a corner installation if desired, with each format featuring non-reflective glass for uninterrupted atmosphere and complete visual clarity.