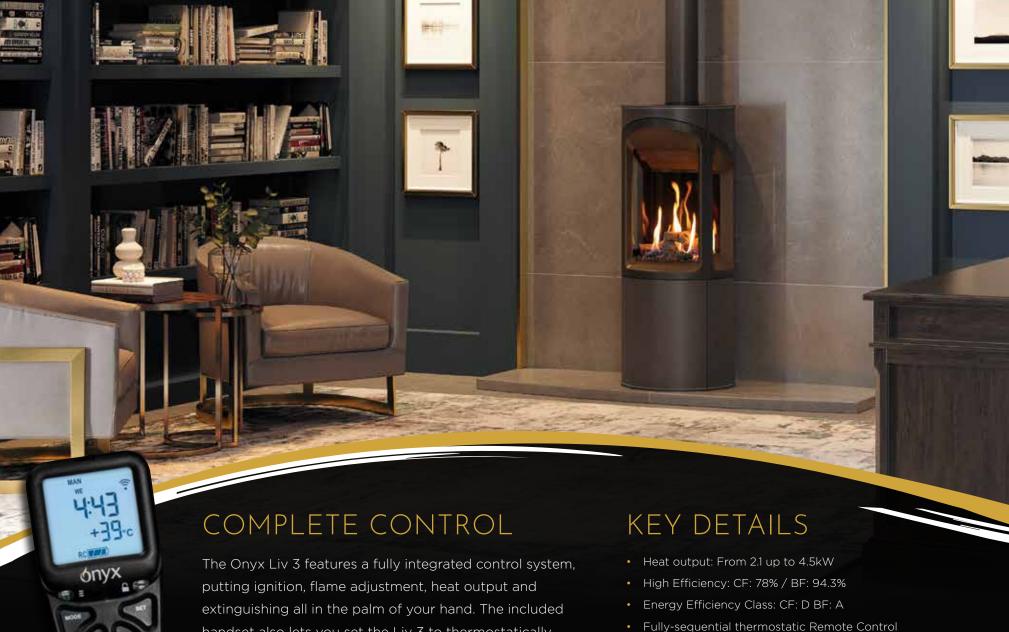

handset also lets you set the Liv 3 to thermostatically

maintain your desired room temperature.

- EchoFlame Black Glass lining for enhanced visual depth
- Conventional and balanced flue models
- Natural Gas and LPG options
- Optional linerless flue kit (Conventional Flue only) for installation into an existing chimney without the need for a flue liner.