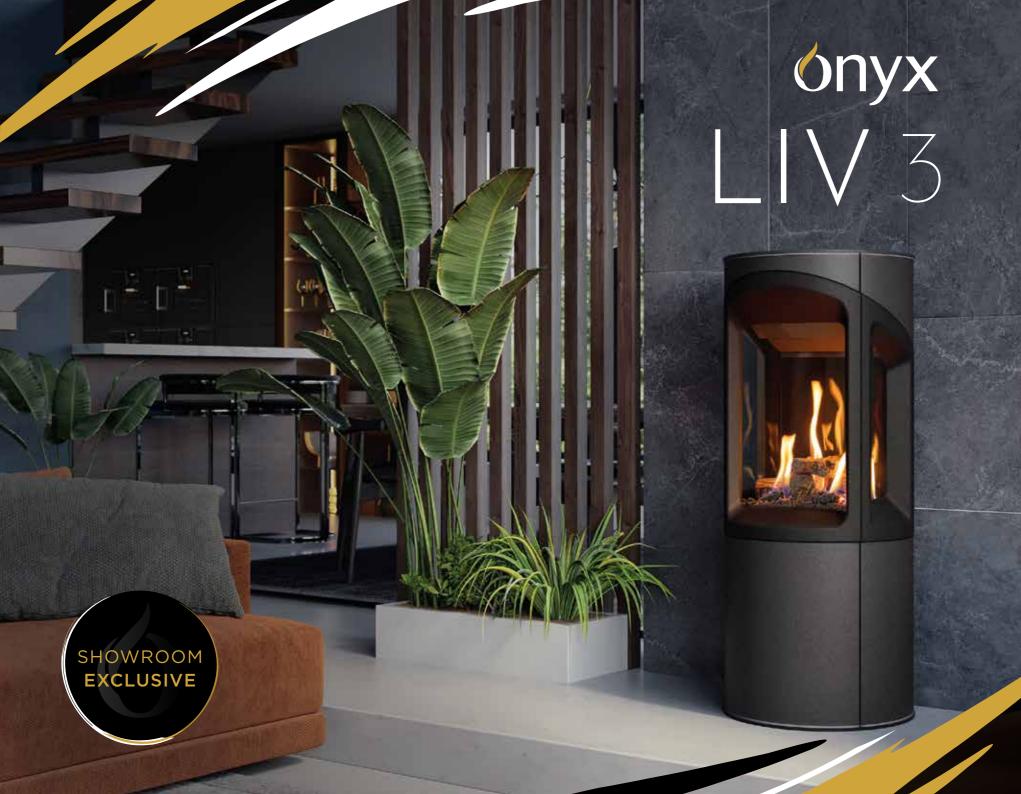

# INSPIRED DESIGN. INNOVATIVE ENGINEERING. The Onyx Liv 3 combines a sophisticated cylindrical design with stunningly realistic flames and log effects. Adding poise and allure to any interior, this elegant gas stove will create an unmistakably contemporary centrepiece in your home. Beyond the sweeping curves and clean lines, front and side glass panels showcase the Liv 3's panoramic flames, providing 180° views for maximum visibility. Inside, life-like flame burner technology creates a tall, lazy fire which dances through highly realistic logs. Enhancing the three-sided flame visuals, EchoFlame™ Black Glass provides a mirror polished backdrop to the Liv 3's flame picture, for increased visual depth and definition. Conventional flue and balanced flue options mean that the Liv 3 stove can be installed with or without a chimney. For masonry chimney installations, the conventional flue Liv 3 can be fitted with our linerless flue kit instead of a full chimney liner, facilitating a simpler and more cost-effective installation.