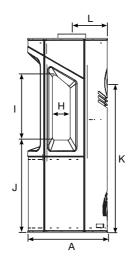

### Product Code Description

| 528-001 | Onyx Liv 3 CF - Nat Gas |
|---------|-------------------------|
| 528-528 | Onyx Liv 3 CF - LPG     |
| 528-123 | Onyx Liv 3 BF - Nat Gas |
| 528-406 | Onyx Liv 3 BF - LPG     |
| 8736    | Linerless Flue Kit      |

All dimensions in mm