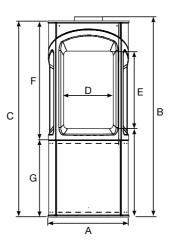

### Product Code Description

| 528-001 | Onyx Liv 3 CF - Nat Gas |
|---------|-------------------------|
| 528-528 | Onyx Liv 3 CF - LPG     |
| 528-123 | Onyx Liv 3 BF - Nat Gas |
| 528-406 | Onyx Liv 3 BF - LPG     |
| 8736    | Linerless Flue Kit      |

All dimensions in mm